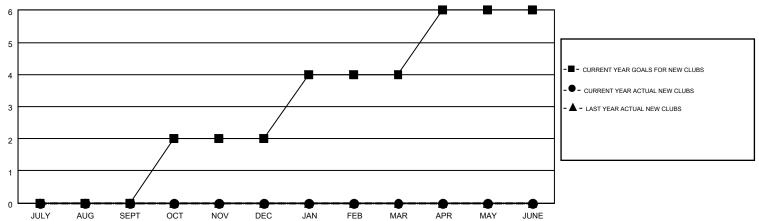

## GOALS AND ACTUAL NEW CLUBS CUMULATIVE

## MONTHLY MEMBERSHIP PROGRESS REPORT

Results as of: 1/31/2016

Multiple District 24

**CINDY GREGG** 

| LOCATION: VIRGINIA |
|--------------------|
| GMT CA 1           |

| Clubs                 |                  |           |                  |                  | Members               |                    |                                        |                    |                  |
|-----------------------|------------------|-----------|------------------|------------------|-----------------------|--------------------|----------------------------------------|--------------------|------------------|
| RESULTS FOR 2015-2016 |                  |           |                  |                  | RESULTS FOR 2015-2016 |                    |                                        |                    |                  |
| QUARTER               | NEW CLUB<br>GOAL | NEW CLUBS | DROPPED<br>CLUBS | NET<br>GAIN/LOSS | QUARTER               | NEW MEMBER<br>GOAL | CHARTER AND<br>NEW<br>MEMBERS<br>ADDED | DROPPED<br>MEMBERS | NET<br>GAIN/LOSS |
| JULY/AUG/SEPT         | 0                | 0         | 0                | 0                | JULY/AUG/SEPT         | -32                | 140                                    | 237                | -97              |
| OCT/NOV/DEC           | 2                | 0         | 2                | -2               | OCT/NOV/DEC           | 70                 | 154                                    | 188                | -34              |
| JAN/FEB/MAR           | 2                | 0         | 0                | 0                | JAN/FEB/MAR           | 36                 | 68                                     | 80                 | -12              |
| APR/MAY/JUNE          | 2                | 0         | 0                | 0                | APR/MAY/JUNE          | 32                 | 0                                      | 0                  | 0                |