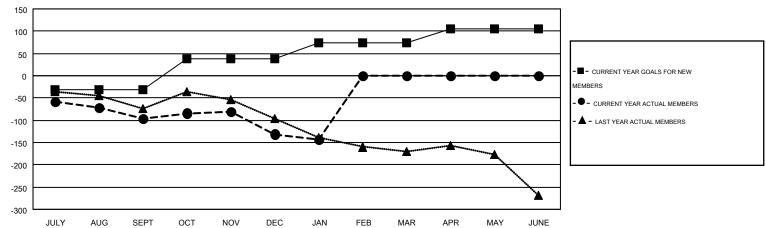

## GOALS AND ACTUAL MEMBERS CUMULATIVE

| DROPPED CLUBS: 2  DROPPED MEMBERS |            | 125 CLUBS OF 276 ADDED 1 OR MORE<br>NEW MEMBERS |                                       | <u>DN</u><br>5,005 (71.09%)<br>2,035 (28.91%) |
|-----------------------------------|------------|-------------------------------------------------|---------------------------------------|-----------------------------------------------|
| DECEASED CLUB CANCELLED           | 71<br>21   | CLICK HERE FOR HEALTH ASSESSMENT DATA           | FAMILY UNIT MEMBERS HEAD OF HOUSEHOLD | 1,120<br>548                                  |
| OTHER<br>TOTAL                    | 413<br>505 |                                                 | NON-HEAD OF HOUSEHOLD                 | 572                                           |

## MONTHLY MEMBERSHIP PROGRESS REPORT

Results as of: 1/31/2016

Multiple District 24

**CINDY GREGG** 

| LOCATION: VIRGINIA |
|--------------------|
| GMT CA 1           |

| Clubs                 |                  |           |                  |                  | Members               |                    |                                        |                    |                  |
|-----------------------|------------------|-----------|------------------|------------------|-----------------------|--------------------|----------------------------------------|--------------------|------------------|
| RESULTS FOR 2015-2016 |                  |           |                  |                  | RESULTS FOR 2015-2016 |                    |                                        |                    |                  |
| QUARTER               | NEW CLUB<br>GOAL | NEW CLUBS | DROPPED<br>CLUBS | NET<br>GAIN/LOSS | QUARTER               | NEW MEMBER<br>GOAL | CHARTER AND<br>NEW<br>MEMBERS<br>ADDED | DROPPED<br>MEMBERS | NET<br>GAIN/LOSS |
| JULY/AUG/SEPT         | 0                | 0         | 0                | 0                | JULY/AUG/SEPT         | -32                | 140                                    | 237                | -97              |
| OCT/NOV/DEC           | 2                | 0         | 2                | -2               | OCT/NOV/DEC           | 70                 | 154                                    | 188                | -34              |
| JAN/FEB/MAR           | 2                | 0         | 0                | 0                | JAN/FEB/MAR           | 36                 | 68                                     | 80                 | -12              |
| APR/MAY/JUNE          | 2                | 0         | 0                | 0                | APR/MAY/JUNE          | 32                 | 0                                      | 0                  | 0                |